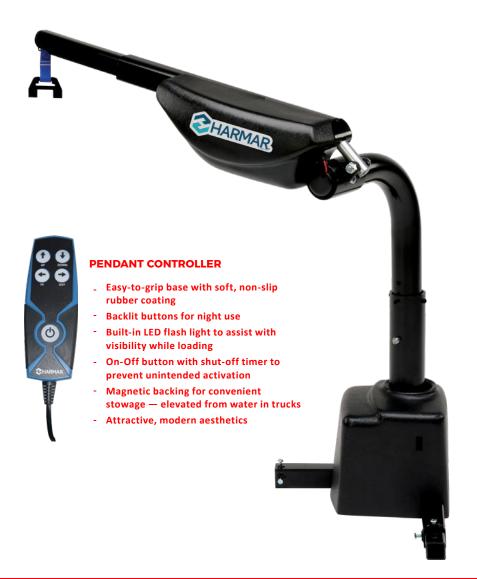

## AL425 2-AXIS PRODUCT SPECIFICATIONS

**LIFTING CAPACITY** 400 lb

**ARM HEIGHT** 30" - 41"

**WARRANTY** 3-year

POWERED

**ACCOMMODATES** 

**INSTALLED WEIGHT** 66 lb

ADJUSTABLE LENGTH 23.5" - 33.5"

**SECUREMENT** Docking device (not included)

**INCLUDED** ACCESSORY

- Battery pack

**AVAILABLE** 