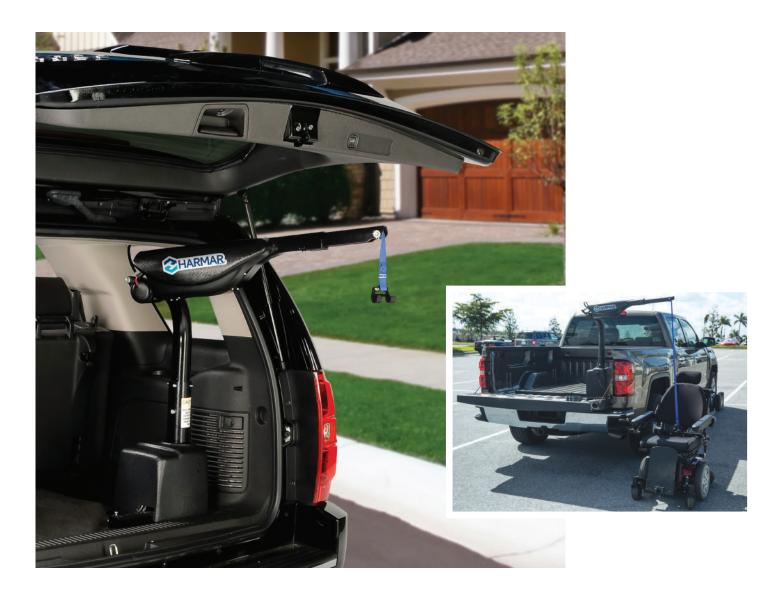

## **PREMIUM 2-AXIS INSIDE LIFT**

From a pleasing aesthetic to a highly adaptable design, the AL425 sets the standard for inside lifts. Fully powered lifting and rotation, coupled with a choice of docking device (not included) for your chair, the AL425 is one of the easiest lifts to use in the industry.

It is the ideal solution to stow a power chair or scooter inside a van, truck or SUV.

- Only 30" (76.2 cm) of headroom required
- Offset post allows the mobility device to be safely unloaded on the side of the vehicle
- Can be installed on either the passenger or driver side for maximum convenience
- Weather-resistant hand control (wireless key fob option available)
- Universal base adapter included