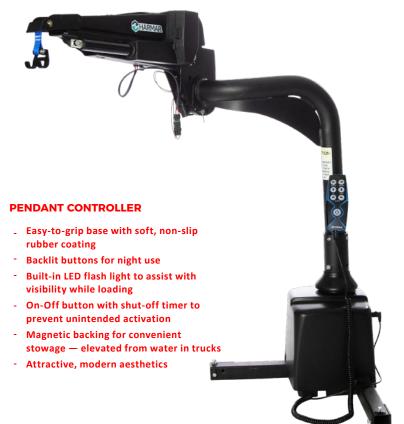

#### **FEATURES:**

- Folding arm
- Unique offset arm with power extension
- Reaches 43" to curb or over 24" tailgate
- Passenger-side install only
- 3-year transferrable warranty

ACCESSORIES - Universal base adapter

**INSTALLED WEIGHT** 81 lb

ADJUSTABLE HEIGHT 32" - 43"

warranty - 3-year

- Transferable

Power lifting

**POWERED** - Power rotation

Power extension